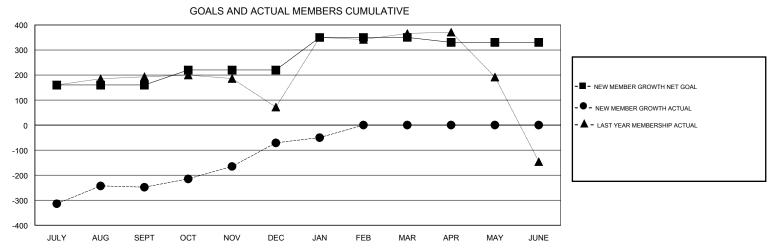

SEPT

AUG

JULY

NOV

OCT

DEC

JAN

## 

MAR

FEB

APR

MAY

JUNE

| DROPPED CLUBS: 0  DROPPED MEMBERS |     | 70 CLUBS OF 90 ADDED 1 OR MORE NEW MEMBERS | GENDER DISTRIB  MALE  FEMALE         | SUTION<br>4,224 (70.75%)<br>1,746 (29.25%) |       |
|-----------------------------------|-----|--------------------------------------------|--------------------------------------|--------------------------------------------|-------|
| DECEASED                          | 14  | CLICK HERE FOR CUMULATIVE MEMBERSHIP DATA  | TOTAL FAMILY UNIT MEMBERS            |                                            | 3,332 |
| CLUB CANCELLED                    | Λ   |                                            | FAMILY MEMBERS PAYING HALF 2,00 DUES |                                            | 0.004 |
| OTHER                             | 557 |                                            |                                      |                                            | 2,004 |
| TOTAL                             | 571 |                                            |                                      |                                            |       |