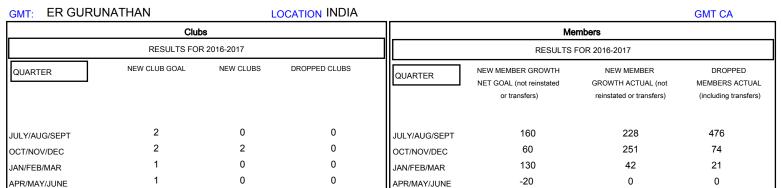

SEPT

AUG

JULY

NOV

OCT

DEC

JAN

## MONTHLY MEMBERSHIP PROGRESS REPORT

## District 324B1

Results as of: 1/31/2017



## 

MAR

FEB

APR

MAY

JUNE



| DROPPED CLUBS: 0  DROPPED MEMBERS |     | 70 CLUBS OF 90 ADDED 1 OR MORE NEW MEMBERS | GENDER DISTRIB  MALE  FEMALE         | SUTION<br>4,224 (70.75%)<br>1,746 (29.25%) |       |
|-----------------------------------|-----|--------------------------------------------|--------------------------------------|--------------------------------------------|-------|
| DECEASED                          | 14  | CLICK HERE FOR CUMULATIVE MEMBERSHIP DATA  | TOTAL FAMILY UNIT MEMBERS            |                                            | 3,332 |
| CLUB CANCELLED                    | Λ   |                                            | FAMILY MEMBERS PAYING HALF 2,00 DUES |                                            | 0.004 |
| OTHER                             | 557